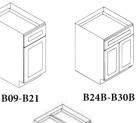

**Base Cabinets** B = Butt doors. Two doors that open towards each other not separated by a center stile.

| Item# | Width | Height           | Depth            | Door | Drawer | Shelf |
|-------|-------|------------------|------------------|------|--------|-------|
| B09*  | 9″    | 34-1/2"          | <mark>24"</mark> | 1    | 1      | 1     |
| B12   | 12"   | 34-1/2"          | 24"              | 1    | 1      | 1     |
| B15   | 15″   | 3 <b>4-1/</b> 2" | 24"              | 1    | 1      | 1     |
| B18   | 18"   | 34-1/2"          | 24"              | 1    | 1      | 1     |
| B21   | 21″   | 34-1/2"          | 24"              | 1    | 1      | 1     |
| B24B  | 24"   | 34-1/2"          | 24"              | 2    | 1      | 1     |
| B27B  | 27"   | 34-1/2"          | 24"              | 2    | 1      | 1     |
| B30B  | 30"   | 34-1/2"          | 24"              | 2    | 1      | 1     |
| B33B  | 33"   | 34-1/2"          | 24"              | 2    | 2      | 1     |
| B36B  | 36"   | 34-1/2"          | 24"              | 2    | 2      | 1     |

\*B09 Cabinets do not come with triggers to connect with the drawer slides.