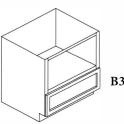

## **Microwave Base Cabinet**

Opening: 26-7/8"W x 18"H Drawer front size is 29-1/2"W x 8-1316"H

| Item#        | Width | Height  | Depth | Doors | Drawers |
|--------------|-------|---------|-------|-------|---------|
| B30MW/(30"W) | 30"   | 34-1/2" | 24"   | 0     | 1       |