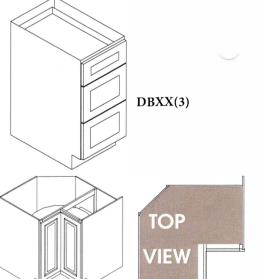

#### **Drawer Bases**

| Item#   | Width | Height  | Depth | Door | Drawer | Shelf |
|---------|-------|---------|-------|------|--------|-------|
| DB12(3) | 12"   | 34-1/2" | 24"   | 0    | 3      | 0     |
| DB15(3) | 15"   | 34-1/2" | 24"   | 0    | 3      | 0     |
| DB18(3) | 18"   | 34-1/2" | 24"   | 0    | 3      | 0     |
| DB21(3) | 21″   | 34-1/2" | 24"   | 0    | 3      | 0     |
| DB24(3) | 24"   | 34-1/2" | 24"   | 0    | 3      | 0     |
| DB30(3) | 30"   | 34-1/2" | 24"   | 0    | 3      | 0     |
| DB36(3) | 36"   | 34-1/2" | 24"   | 0    | 3      | 0     |

#### Lazy Susan Cabinets and EZ Reach Cabinet Bi-fold doors not soft closing

| Item#             | Width            | Height  | Depth | Door           | Drawer | Shelf/Tray |
|-------------------|------------------|---------|-------|----------------|--------|------------|
| LS3309            | <mark>33"</mark> | 34-1/2" | 33"   | <b>Bi-Fold</b> | 0      | Tray       |
| LS3612            | 36"              | 34-1/2" | 36″   | <b>Bi-Fold</b> | 0      | Tray       |
| LS3612S (EZR3612) | 36"              | 34-1/2" | 36"   | Bi-Fold        | 0      | Shelf      |